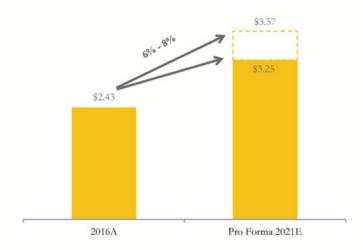

"slope" of EPS growth
- · Share buybacks Upward "shift" of EPS growth

#### Immediate ≈15% dividend increase

- · Not at expense of credit or payout ratio
- Tax-free exchange
- Structured to address regulatory order
- Not as dependent on future ongoing rate relief

<sup>1</sup>New company expected EPS CAGR based off '16 WR EPS of \$2.43/sh. <sup>2</sup> WR stand-alone expected EPS CAGR based off normalized '15 WR EPS of \$2.21/sh.



- • Westar Stand Alone Plan, Guidance 4%-6%, Middle of Range

•••• Merger, Opportunities for Additional Synergies/Buy-back Shares

Merger, Modest Synergies

Merger, No Synergies, Excess Cash Used to Buy-back Approximately 30 Million Shares



**EPS Growth Targets** 

# **Strong Growth Targets**

## Targeted EPS Growth 6-8%1

## Targeted Dividend Growth 6-8%1





<sup>1</sup>Indicated annual earnings per share and dividend per share are historical Westar Energy and targeted combined company.

AUGUST 8, 2017 INVESTOR UPDATE

7



# **Path to Merger Close**

## Estimate Completion 1st Half 2018

| Q | Local & Political Support        | Proxy Effective                                                     |
|---|----------------------------------|---------------------------------------------------------------------|
| Ø | Dialogue with Regulatory Parties | Shareholder Approval<br>(WR >50% outstanding; GXP >2/3 outstanding) |
| Ø | Execute Agreement                | HSR Approval                                                        |
| Q | Initial positive reaction        | FCC Approval                                                        |
|   |