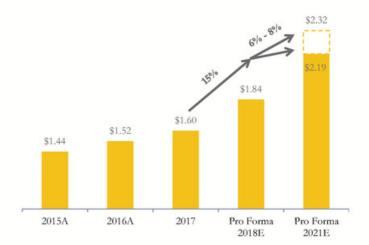

lope" of EPS growth
- · Share buybacks Upward "shift" of EPS growth

#### Immediate ≈15% dividend increase

- · Not at expense of credit or payout ratio
- Tax-free exchange
- Structured to address regulatory order
- Not as dependent on future ongoing rate relief

<sup>1</sup>New company expected EPS CAGR based off '16 WR EPS of \$2.43/sh. <sup>2</sup> WR stand-alone expected EPS CAGR based off normalized '15 WR EPS of \$2.21/sh.



- • Westar Stand Alone Plan, Guidance 4%-6%, Middle of Range

•••• Merger, Opportunities for Additional Synergies/Buy-back Shares

Merger, Modest Synergies

Merger, No Synergies, Excess Cash Used to Buy-back Approximately 30 Million Shares



**EPS Growth Targets** 

# **Strong Growth Targets**

## Targeted EPS Growth 6-8%1

## Targeted Dividend Growth 6-8%1





<sup>1</sup>Indicated annual earnings per share and dividend per share are historical Westar Energy and targeted combined company.

AUGUST 8, 2017 INVESTOR UPDATE

7



# **Path to Merger Close**

## Estimate Completion 1st Half 2018

| Q | Local & Political Support        | Proxy Effective                                                     |
|---|----------------------------------|---------------------------------------------------------------------|
| Ø | Dialogue with Regulatory Parties | Shareholder Approval<br>(WR >50% outstanding; GXP >2/3 outstanding) |
| Ø | Execute Agreement                | HSR Approval                                                        |
| Q | Initial positive reaction        | FCC Approval                                                        |
|   | Fi