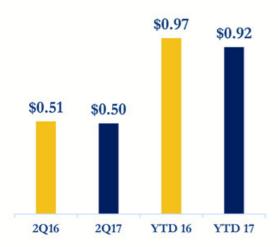

#### Westar Energy announces 2nd quarter 2017 results.

TOPEKA, Kan., Aug. 8, 2017 - Westar Energy, Inc. (NYSE:WR) today announced earnings of \$72 million, or \$0.50 per share, for the second quarter 2017 compared with earnings of \$72 million, or \$0.51 per share, for the second quarter 2016. Earnings for the six months ended June 30, 2017 were \$132 million, or \$0.92 per share, compared with \$138 million, or \$0.97 per share, for the same period in 2016.

#### Change

|                                                     | (\$ per share) | (Dollars | s in Thousands) | (\$ per share) |      |  |  |
|-----------------------------------------------------|----------------|----------|-----------------|----------------|------|--|--|
| June 30, 2016 basic earnings attributable to common |                |          |                 |                |      |  |  |
| stock                                               |                | \$       | 72,340          | \$             | 0.51 |  |  |

|                                                           | Favora | ble/(Unfavora | able) |      |
|-----------------------------------------------------------|--------|---------------|-------|------|
|                                                           |        |               |       |      |
| Gross Margin                                              |        | (11,823)      | Α     |      |
| Operating and maintenance                                 |        | (1,539)       | В     |      |
| Depreciation and amortization                             |        | (9,803)       | С     |      |
| Selling, general and administrative                       |        | 18,145        | D     |      |
| Taxes other than income tax                               |        | 6,517         | E     |      |
| Other income (expense)                                    |        | (2,242)       | F     |      |
| Interest expense                                          |        | (3,996)       | G     |      |
| Income tax expense                                        |        | 4,636         | Н     |      |
| Net income attributable to noncontrolling interests       |        | (170)         |       |      |
| Change in shares outstanding                              | (0.01) |               |       |      |
|                                                           |        |               |       |      |
| June 30, 2017 basic earnings attributable to common stock | \$     | 72,065        | \$    | 0.50 |